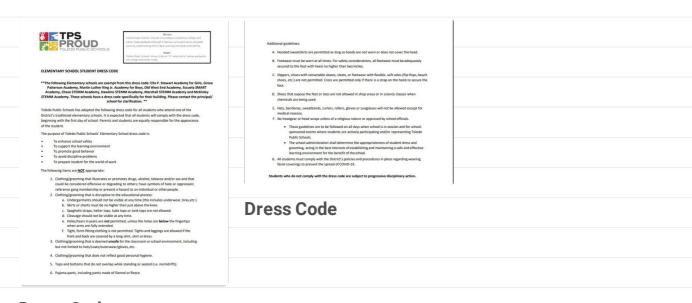

## **Dress Code**

Here is a copy of the dress code. We have a strict policy on hoods being worn in school. Please go over this dress code with your student.

- NO Hoods to be worn in the school building
- Shirts must be long enough so when a student raises their hands no skin shows.

Slippers, shoes with retractable skates, cleats, or footwear with flexible, soft soles (flip flops, beach shoes, etc.) are not permitted. Crocs are permitted only if there is a strap on the heels to secure the foot.

Hats, bandanas, sweatbands, curlers, rollers, gloves or sunglasses will not be allowed except for medical reasons.

Clothing/grooming that is disruptive to the educational process:

- a. Undergarments should not be visible at any time (this includes underwear, bras, etc.)
- b. Skirts or shorts must be no higher than just above the knee.
- c. Spaghetti straps, halter tops, tube tops or tank tops are not allowed.
- d. Cleavage should not be visible at any time.
- e. Holes/tears in jeans are not permitted, unless the holes are below the fingertips when arms are fully extended.
- f. Tight, form-fitting clothing is not permitted. **Tights and leggings are allowed if the front and back** are covered by a long shirt, skirt or dress

### **Dress Code**