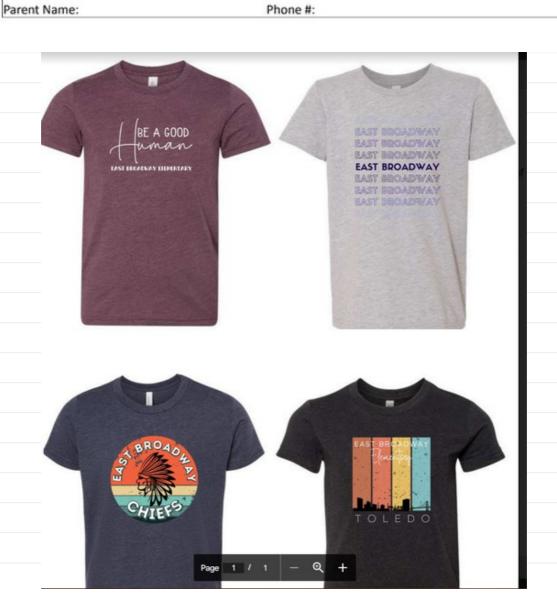

## Student Shirt Sale 10/1 to10/13

We are going to hold a Student Spirit Wear Sale. The sale will run from October 1st to the 13th of October. This is a CASH Sale. See below the order form and pictures of the designs. Order forms are coming home with your students also.