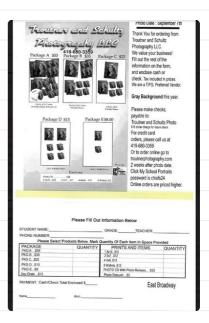

## Picture ReTakes

Picture retakes are October 6th. If your child was at school on picture day and you still would like to order here is the link to do so. You can just pay on line. To order online go to <a href="mailto:troutnerphotography.com">troutnerphotography.com</a>

Click My School Portraits password is chiefs24